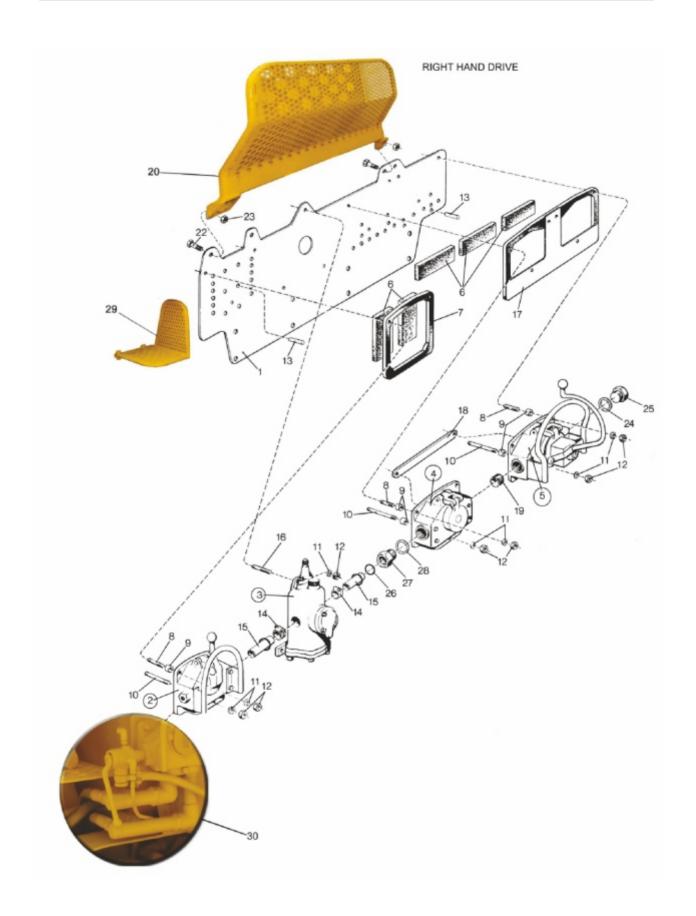

## 9. Mounting Parts For Air Controls And Lubricator

## 9. Mounting Parts For Air Controls And Lubricator

| No. | Description                                    | Modified   |   | Ref. Part No. | QTY |
|-----|------------------------------------------------|------------|---|---------------|-----|
| 1   | Mounting Plate                                 |            |   | 5112084200    | 1   |
| 2   | Air Control Bucket (See Page No. 21-22)        |            |   | 5032015586    | 1   |
| 3   | Oil Lubricator (See Page No. 23-24)            |            |   | 5042016583    | 1   |
| 4   | Air Control Traction Right (See Page No. 25)   |            |   | 5032015585    | 1   |
| 5   | Air Control Traction Left (See Page No. 19-20) |            |   | 5032015584    | 1   |
| 6   | Silencer Element (Optional)                    |            | * | M10301        | 5   |
| 7   | Cushion Plate Small                            |            |   | 5104027700    | 1   |
| 8   | Stud (Hex Bolt )                               |            |   | 5104030500    | 6   |
| 9   | Spacer                                         |            |   | 5104036000    | 8   |
| 10  | Stud (Hex Bolt)                                |            |   | 5104036100    | 3   |
| 11  | Spring washer                                  |            |   | 0333213600    | 12  |
| 12  | Nut                                            |            |   | 0266111200    | 12  |
| 13  | Pin                                            |            |   | 0106228100    | 18  |
| 14  | Hose Clam                                      |            |   | 0347450600    | 2   |
| 15  | T - Pipe                                       | 5104028400 | * | M10310        | 2   |
| 16  | Stud (Hex Bolt)                                |            |   | 5096993200    | 3   |
| 17  | Cushion Plate big                              |            |   | 5112055300    | 1   |
| 18  | Link                                           |            |   | 5032027500    | 1   |
| 19  | Connector tube                                 |            |   | 5032027600    | 1   |
| 20  | Guard                                          | 5112114100 | * | M10315        | 1   |
| 22  | Screw                                          |            |   | 0147147700    | 2   |
| 23  | Nut                                            | 0291111400 | * | M10318        | 2   |
| 24  | Gasket                                         |            |   | 0657586400    | 1   |
| 25  | Plug                                           |            |   | 5032016400    | 1   |
| 26  | O Ring                                         |            |   | 0663213600    | 1   |
| 27  | Adapter                                        |            |   | 5032016500    | 1   |
|     | Hose Pipe Guard                                |            | * | M10323        | 1   |
|     | 3 way valve for Dumping (See at Page No. 30)   |            | * | M10658        | 1   |

Note : ① Reference Part Number Starting With 'M' - Is Modified