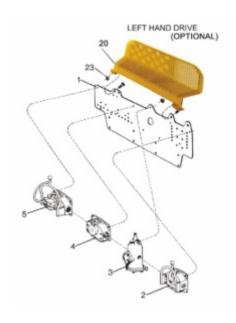

## 9. Mounting Parts For Air Controls And Lubricator

## 9. Mounting Parts For Air Controls And Lubricator

| No. | Description                                    | Modified   |   | Ref. Part No. | QTY |
|-----|------------------------------------------------|------------|---|---------------|-----|
| 1   | Mounting Plate                                 |            |   | 5112084200    | 1   |
| 2   | Air Control Bucket (See Page No. 21-22)        |            |   | 5032015586    | 1   |
| 3   | Oil Lubricator (See Page No. 23-24)            |            |   | 5042016583    | 1   |
| 4   | Air Control Traction Right (See Page No. 25)   |            |   | 5032015585    | 1   |
| 5   | Air Control Traction Left (See Page No. 19-20) |            |   | 5032015584    | 1   |
| 6   | Silencer Element (Optional)                    |            | * | M10301        | 5   |
| 7   | Cushion Plate Small                            |            |   | 5104027700    | 1   |
| 8   | Stud (Hex Bolt )                               |            |   | 5104030500    | 6   |
| 9   | Spacer                                         |            |   | 5104036000    | 8   |
| 10  | Stud (Hex Bolt)                                |            |   | 5104036100    | 3   |
| 11  | Spring washer                                  |            |   | 0333213600    | 12  |
| 12  | Nut                                            |            |   | 0266111200    | 12  |
| 13  | Pin                                            |            |   | 0106228100    | 18  |
| 14  | Hose Clam                                      |            |   | 0347450600    | 2   |
| 15  | T - Pipe                                       | 5104028400 | * | M10310        | 2   |
| 16  | Stud (Hex Bolt)                                |            |   | 5096993200    | 3   |
| 17  | Cushion Plate big                              |            |   | 5112055300    | 1   |
| 18  | Link                                           |            |   | 5032027500    | 1   |
| 19  | Connector tube                                 |            |   | 5032027600    | 1   |
| 20  | Guard                                          | 5112114100 | * | M10315        | 1   |
| 22  | Screw                                          |            |   | 0147147700    | 2   |
| 23  | Nut                                            | 0291111400 | * | M10318        | 2   |
| 24  | Gasket                                         |            |   | 0657586400    | 1   |
| 25  | Plug                                           |            |   | 5032016400    | 1   |
| 26  | O Ring                                         |            |   | 0663213600    | 1   |
| 27  | Adapter                                        |            |   | 5032016500    | 1   |
|     | Hose Pipe Guard                                |            | * | M10323        | 1   |
|     | 3 way valve for Dumping (See at Page No. 30)   |            | * | M10658        | 1   |

Note : ① Reference Part Number Starting With 'M' - Is Modified